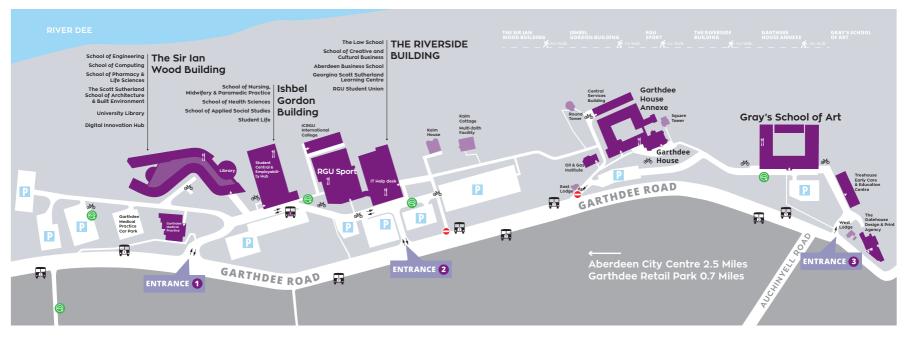

# **Building Room Prefixes**

N - Sir Ian Wood Building

H - Ishbel Gordon Building RB - Riverside Building

ND - Kiverside building

S - Garthdee House Annexe G A/B/C/P - Gravs