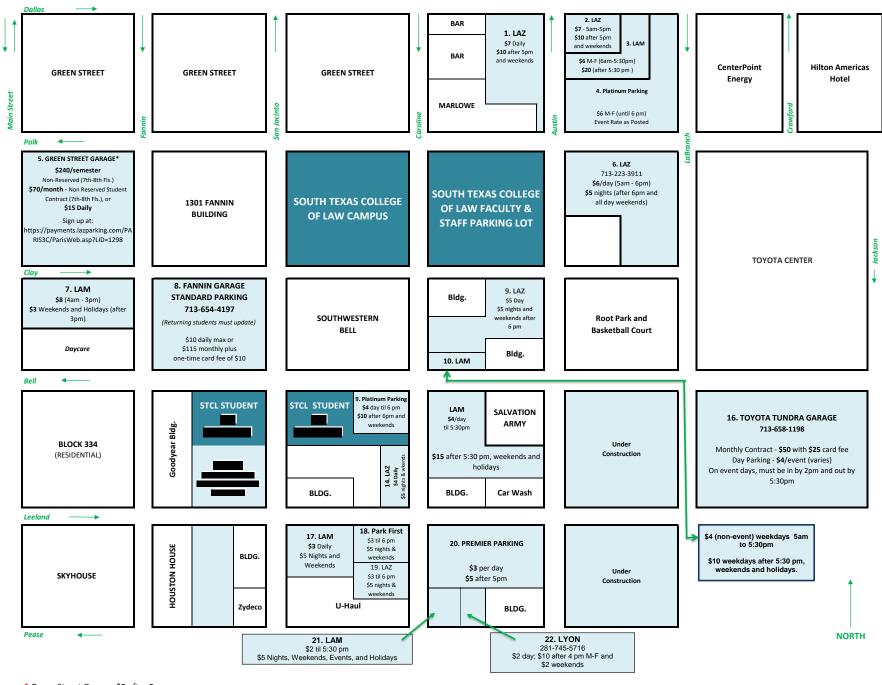

## SOUTH TEXAS COLLEGE OF LAW HOUSTON

Parking Lots and Garages in Vicinity of College as of August 2018

<sup>\*</sup> Green Street Garage: \$5 after 5pm

|               | 1.47.742.650.0042                              |                                                                        |                                                                 |
|---------------|------------------------------------------------|------------------------------------------------------------------------|-----------------------------------------------------------------|
| 1             | LAZ, 713.659.8312<br>1200 Austin               | <b>\$7.00</b> (Weekdays 0500 - 1700)                                   | \$10.00 Weekdays after 1700 & all day weekends                  |
| 2             | LAZ, 713.659.8312<br>1402 Dallas               | <b>\$7.00</b> (Weekdays 0500 - 1700)                                   | \$10.00 Weekdays after 1700 & all day weekends                  |
| 3             | LAM, 713.871.0973                              | \$6.00 (Weekdays 0600 -1730)                                           | \$20.00 Weekdays after 1730, weekends and holidays              |
| 4             | Platinum Parking, 713.840.7275                 | \$6.00 (Weekdays until 1800)                                           | As posted on meter for evenings, weekends & events              |
| 5             | Green Street Garage<br>1301 Main Street        | \$240.00 (Semester contract up front)<br>\$70.00 (Monthly contract)    | \$15.00 Daily, \$8.00 Early bird before 0800, \$5.00 after 1700 |
| 6             | LAZ, 713.659.8312<br>1317 Clay                 | \$6.00 (Weekdays 0500 - 1800)                                          | \$5.00 Weekdays after 1800 & all day weekends                   |
| 7             | LAM, 713.871.0973                              | <b>\$8.00</b> (Weekdays 0400 - 1500)                                   | \$3.00 after 1500, weekends and holidays                        |
| 8             | Standard Parking, 713.654.4197 Fannin Garage   | \$10.00 Daily max or \$115.00 monthly plus a one-time card fee of \$10 | Returning students must update at garage office                 |
| 9             | LAZ, 713.659.8312<br>1300 Clay                 | \$5.00 (Weekdays 0500 - 1800)                                          | \$5.00 Weekdays after 1800 & all day weekends                   |
| 10            | LAM, 713.871.0973                              | <b>\$4.00</b> (Weekdays 0500 - 1730)                                   | \$10.00 Weekdays after 1730, weekends & holidays                |
| 11            | LAM, 713.871.0973                              | <b>\$5.00</b> (Weekdays 0500 - 1730)                                   | \$5.00 Weekdays after 1730, weekends and holidays               |
| 12            | Platinum Parking, 713.840.7275                 | \$4.00 (Weekdays until 1800)                                           | \$10.00 Evening, Weekends & Holidays                            |
| 13            | LAM, 713.871.0973                              | <b>\$4.00</b> (Weekdays 0500 -1730)                                    | \$15.00 Weekdays after 1730, weekends, holidays                 |
| 14            | LAZ, 713.659.8312<br>1200 Leeland              | <b>\$4.00</b> (Weekdays)                                               | <b>\$5.00</b> Night & weekend                                   |
| <del>15</del> | LAM, 713.871.0973                              | \$4.00 (M-F, 0500-1700)                                                | \$20 (All day Sat, Sun, holidays & weekdays after 1700)         |
| 16            | Toyota Tundra Garage                           | Monthly Contract <b>\$50.00</b> w/\$25 card fee                        | \$4.00 Daily, Events as posted (must be in by 1400 out by 1730) |
| 17            | LAM, 713.871.0973                              | \$3.00 (Weekdays 0500 - 1730)                                          | \$5.00 Weekdays after 1730, weekends & holidays                 |
| 18            | Passport Parking, 713.980.7275<br>1218 Leeland | \$3.00 (Weekdays before 1800)                                          | \$5.00 Weekdays after 1800, weekends & holidays                 |
| 19            | LAZ, 713.659.8312<br>1610 Caroline             | \$3.00 (Weekdays 0500 - 1800)                                          | \$5.00 Weekdays after 1800 & weekends                           |
| 20            | Premier Parking, 877.727.5953                  | \$3.00 (Weekdays until 1700)                                           | \$5.00 Weekdays after 1700 & weekends, Events as posted         |
| 21            | LAM, 713.871.0973                              | \$2.00 (Weekdays 0500 - 1730)                                          | \$5.00 Weekdays after 1730, weekends, events & holidays         |
| 22            | Lyon Parking, 281.745.5716<br>1319 Pease       | \$2.00 (Weekdays 0500 - 1600)                                          | \$10.00 Weekdays after 1600, \$2.00 Weekends, Events as posted  |
| 23            | LAM, 713.871.0973                              | \$3.00 (M-F, 0600-1730)                                                | \$5.00 (Weekdays after 1730, weekends and holidays)             |
|               | •                                              | •                                                                      |                                                                 |